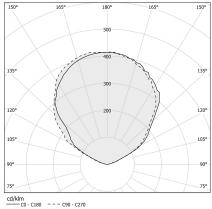

|
| PROTECTION DEGREE          | IP20                   |
| COLOUR TOLLERANCES         | SDCM 3                 |
| GLOW WIRE TEST PERFORMANCE | 850°                   |
| PACKING DIMENSIONS         | 18,0 × 140,0 × 31,0 cm |
|                            |                        |



Ceiling or wall lighting fixture for interiors, with indirect light emission.

Pickled sheet metal ceiling/wall bracket in polyacrylic paint.

Pickled sheet metal wall plate in polyacrylic paint.

Turned steel joints in polyacrylic paint.

Structure with adjustable arms in pickled sheet metal in white or black polyacrylic paint.

Aluminium dissipation plates in polyacrylic paint.

Modelled polycarbonate screens with transparent finish.







# Technical drawing



# **Application**



### Polar diagram