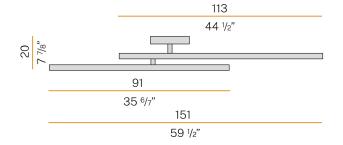

T                     | 4,08 Kg                |
| PROTECTION DEGREE          | IP20                   |
| COLOUR TOLLERANCES         | SDCM 3                 |
| GLOW WIRE TEST PERFORMANCE | 850°                   |
| PACKING DIMENSIONS         | 18,0 × 140,0 × 31,0 cm |
|                            |                        |



Ceiling or wall lighting fixture for interiors, with indirect light emission.

Pickled sheet metal ceiling/wall bracket in polyacrylic paint.

Pickled sheet metal wall plate in polyacrylic paint.

Turned steel joints in polyacrylic paint.

Structure with adjustable arms in pickled sheet metal in white or black polyacrylic paint.

Aluminium dissipation plates in polyacrylic paint.

Modelled polycarbonate screens with transparent finish.







# Technical drawing



# **Application**



### Polar diagram