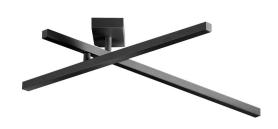

Ceiling or wall lighting fixture for interiors, with indirect light emission.

Pickled sheet metal ceiling/wall bracket in polyacrylic paint.

Pickled sheet metal wall plate in polyacrylic paint.

Turned steel joints in polyacrylic paint.

Structure with adjustable arms in pickled sheet metal in white or black polyacrylic paint.

Aluminium dissipation plates in polyacrylic paint.

Modelled polycarbonate screens with transparent finish.